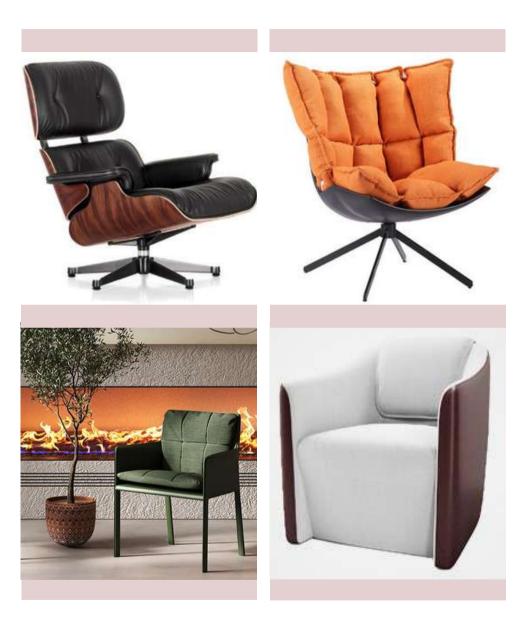

### LIVING ROOM FURNITURE

- Sofas
- Accent chairs
- Side Stools
- Center tables
- T.V units & Consoles