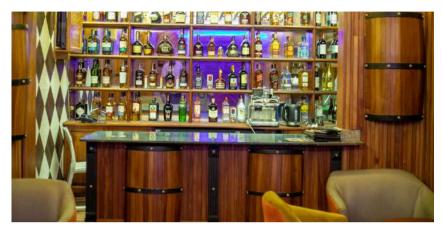

### **DINING ROOM FURNITURE**

- Upholstered Chairs
- Chairs
- Island Tables
- Bar Tables and Stools