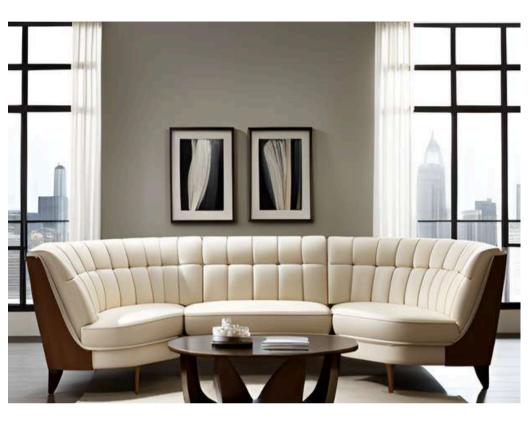

### LIVING ROOM FURNITURE

- Sofas
- Accent chairs
- Side Stools
- Center tables
- T.V units & Consoles