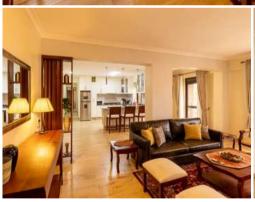

### LIVING ROOM FURNITURE

- Sofas
- Accent chairs
- Side Stools
- Center tables
- T.V units & Consoles

# Gallery

SOME OF OUR WORKS