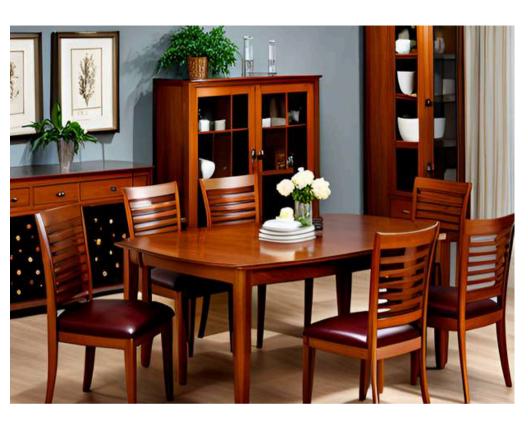

### **DINING ROOM FURNITURE**

- Upholstered Chairs
- Chairs
- Island Tables
- Bar Tables and Stools