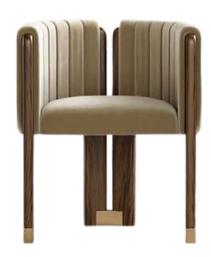

### **DINING ROOM FURNITURE**

- Upholstered Chairs
- Chairs
- Island Tables
- Bar Tables and Stools