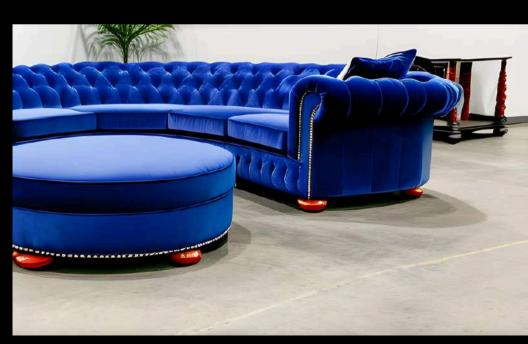

### LIVING ROOM FURNITURE

- Sofas
- Accent chairs
- Side Stools
- Center tables
- T.V units & Consoles

# Collection We have a collection of types of furniture from elegant sofas and luxurious beds to sleek dining sets and versatile storage solutions, each piece is thoughtfully crafted to elevate your home decor.