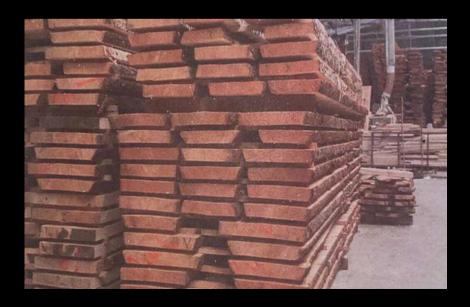

### At wood flex, we use Well-seasoned timber

At Wood Flex, we pride ourselves on our commitment to using well-seasoned timber. We understand the importance of using high-quality materials in our furniture manufacturing process, and well-seasoned timber plays a crucial role in achieving exceptional craftsmanship and longevity.

Well-seasoned timber refers to wood that has undergone a meticulous drying process, allowing it to reach its optimum moisture content. This process involves removing excess moisture from the wood, reducing the risk of warping, shrinking, or cracking over time. By using well-seasoned timber, we ensure that our furniture maintains its structural integrity and remains resilient for years to come.

The benefits of well-seasoned timber are numerous. It provides stability to the furniture, making it less prone to structural issues and enhancing its durability. Additionally, well-seasoned timber allows for more accurate joinery, ensuring precise and seamless construction.