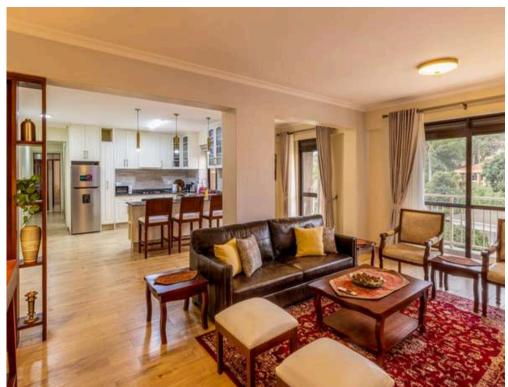

### LIVING ROOM FURNITURE

- Sofas
- Accent chairs
- Side Stools
- Center tables
- T.V units & Consoles

# Gallery

SOME OF OUR WORKS