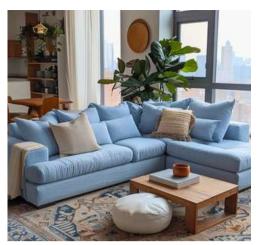

### LIVING ROOM FURNITURE

- Sofas
- Accent chairs
- Side Stools
- Center tables
- T.V units & Consoles

# Collection We have a collection of types of furniture from elegant sofas and luxurious beds to sleek dining sets and versatile storage solutions, each piece is thoughtfully crafted to elevate your home decor.